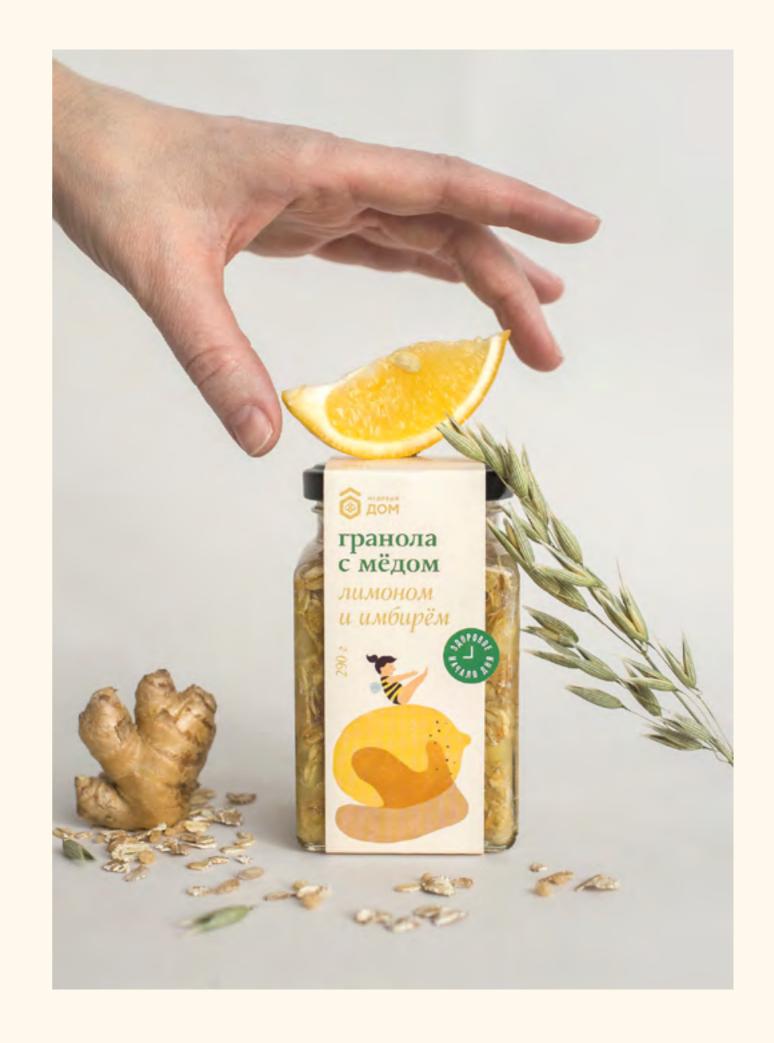

### Granola with honey

Natural honey varieties with the addition of cereals, ripe fruits, and berries. A nourishing and useful alternative to the classic honey treat.

Natural sugars give a sweet taste, and cereal crops feed the body with complex carbohydrates, which give energy and a sense of satiety for a long time. The assortment includes several combinations: strawberry and mint, lemon, and ginger.

The package design reflects the philosophy of a healthy lifestyle. Our product is slow carbohydrates without flavoring or artificial additives.