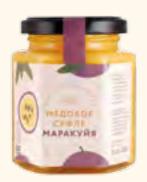

### Honey souffle

Honey souffle is an airy honey product obtained from whipped natural glucose crystals.

Modern technologies allow us to get new textures of natural products, preserving useful qualities and taste.

The peculiarity of honey souffle is its production and airy character. Its exotic flavors: pistachio, passion fruit, cranberry, raspberry, and orange. Because of its delicate, thick consistency, it is convenient to add it to dishes or offer it as a main dessert.