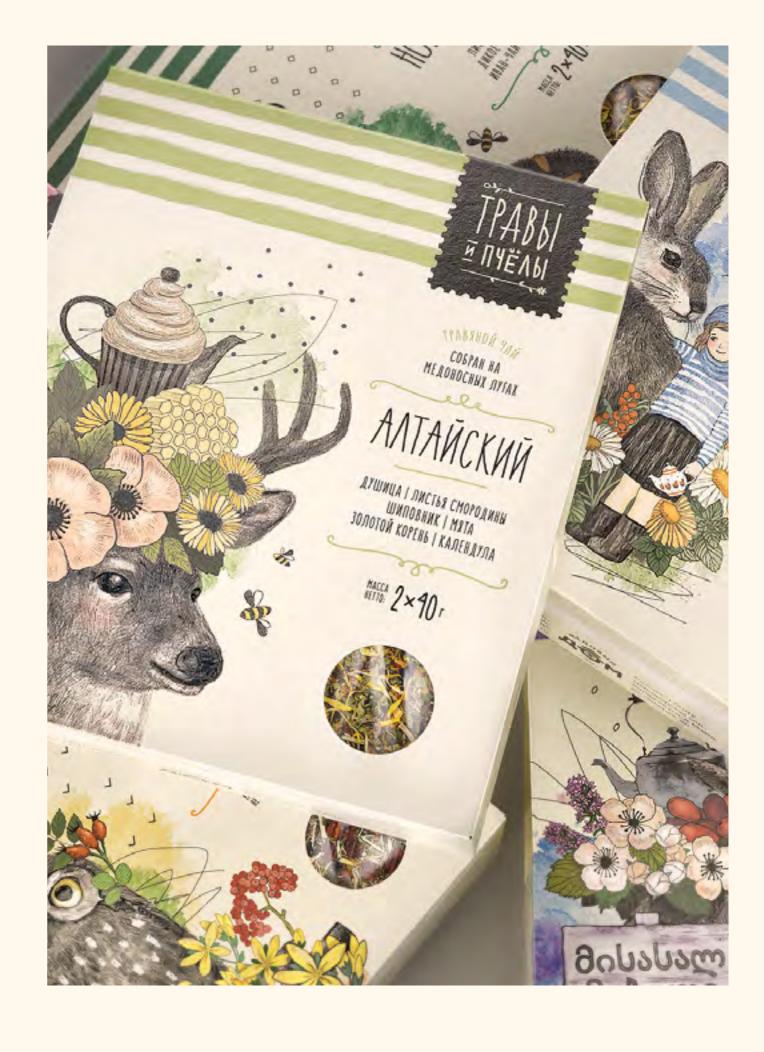

### Herbal tea «HERBS AND BEES»

«HERBS AND BEES» collection is a 100% natural product.

Tea is one of the most famous and popular drinks, famous for its benefits worldwide. Collected on spacious meadows, herbal tea includes plants from various honey regions. Each of them has a large number of useful vitamins, characteristic flavor, and unique properties.

The traditional method of collection and careful processing of leaves preserve all-natural riches of trace elements. Fresh berries and leaves of plants give the tea a fragrant aroma and distinctive taste. One cup of herbal tea a day for several days: and you will notice the improvement in your well-being