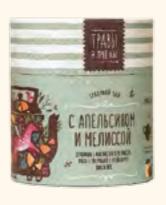

## Herbal tea «HERBS AND BEES» fruity

Fruit supplement to the classic collection of «HERBS AND BEES.» Ripe berries and fruits are the basis of juicy taste and bright aroma.

The design of the packaging reflects the natural ingredients that make up the scented herbal mixture.

The herbal mix of fruits and berries improves the mood, gives a feeling of cheerfulness and coziness.