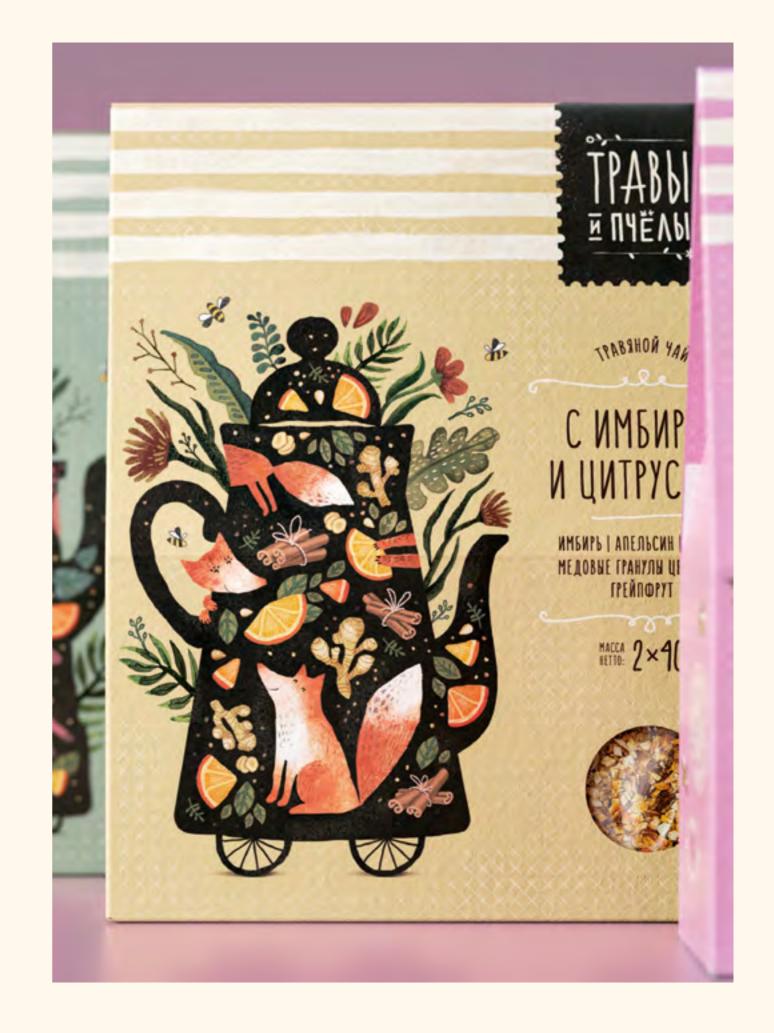

### Herbal tea «HERBS AND BEES»

«HERBS AND BEES» collection is a 100% natural product.

Tea is one of the most famous and popular drinks, famous for its benefits worldwide. Collected on spacious meadows, herbal tea includes plants from various honey regions. Each of them has a large number of useful vitamins, characteristic flavor, and unique properties.

The traditional method of collection and careful processing of leaves preserve all-natural riches of trace elements. Fresh berries and leaves of plants give the tea a fragrant aroma and distinctive taste. One cup of herbal tea a day for several days: and you will notice the improvement in your well-being