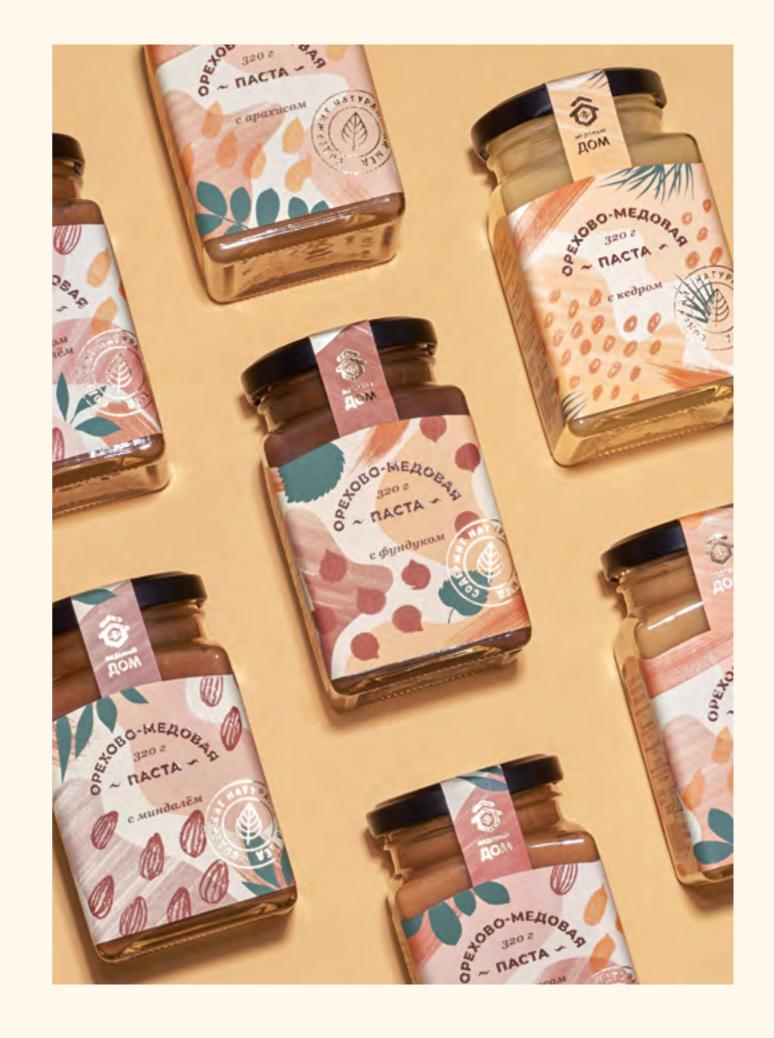

### Nut and honey paste

Nut and honey paste is a delicate honey cream combined with nuts. The creamy texture of the hazelnut, almond, peanut, and cedar flavor paste retains its beneficial properties and flavor hues thanks to a gentle manufacturing technology.

Gradual mixing of honey paste components allows us to achieve a dense texture, which, over time, will not lose its density. The balance of vitamins and nut flavor without adding artificial additives will make a useful alternative to chocolate paste.