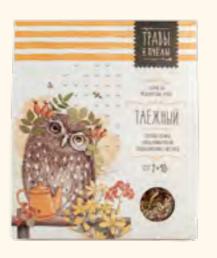

#### 04. Tea

Herbal tea collections are fragrant plant leaves collected from the vast fields of honey regions. Each of them has its unique properties and taste.

Each product of the collections is a combination of the use and taste of tea leaves with natural additives. Herbal tea collections are divided into different price segments but combine 100% natural composition without artificial dyes and preservatives.

### Herbal tea «HERBS AND BEES»

«HERBS AND BEES» collection is a 100% natural product.

Tea is one of the most famous and popular drinks, famous for its benefits worldwide. Collected on spacious meadows, herbal tea includes plants from various honey regions. Each of them has a large number of useful vitamins, characteristic flavor, and unique properties.