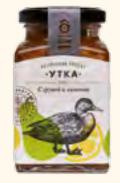

### 06. Tinned food

Canned food and pates «HONEY HOUSE FARM» is 100% natural ingredients of premium quality.

Meat and fish products with different combinations of fruits, nuts, berries, and spices will help you look at familiar products in a new way. Ready tasty dish in every jar.

### Tinned fish products

The collection of tinned fish products from «HONEY HOUSE FARM» is a combination of fresh fish with the addition of fragrant herbs, nuts, ripe fruits, and vegetables. A variety of fish dishes in convenient packaging for home, office, or country rest.

Complex of vitamins and healthy microelements in each jar. Completely natural ingredients and original combinations of tastes will pleasantly surprise even true lovers of good food.