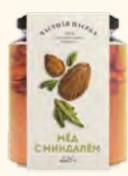

## Acacia Honey «HONEY HOUSE» with stuffing

Acacia honey is a selective honey grade collected at a private apiary in the country's southern region. The uniqueness of acacia honey is based on the plant's seasonal flowering, lasting only a few weeks a year. Nuts, dried fruits, and berries complement the taste of natural honey, revealing the shades of a wide palette of flavors.

The design of the package fully reflects the philosophy of naturalness. In creating it, we sought to emphasize the beauty of the product's natural textures. Elegant lavender twigs, bright fruits of Goji, and pine branches clearly illustrate the wealth of natural gifts and natural ingredients and help connoisseurs choose their favorite honey grade.