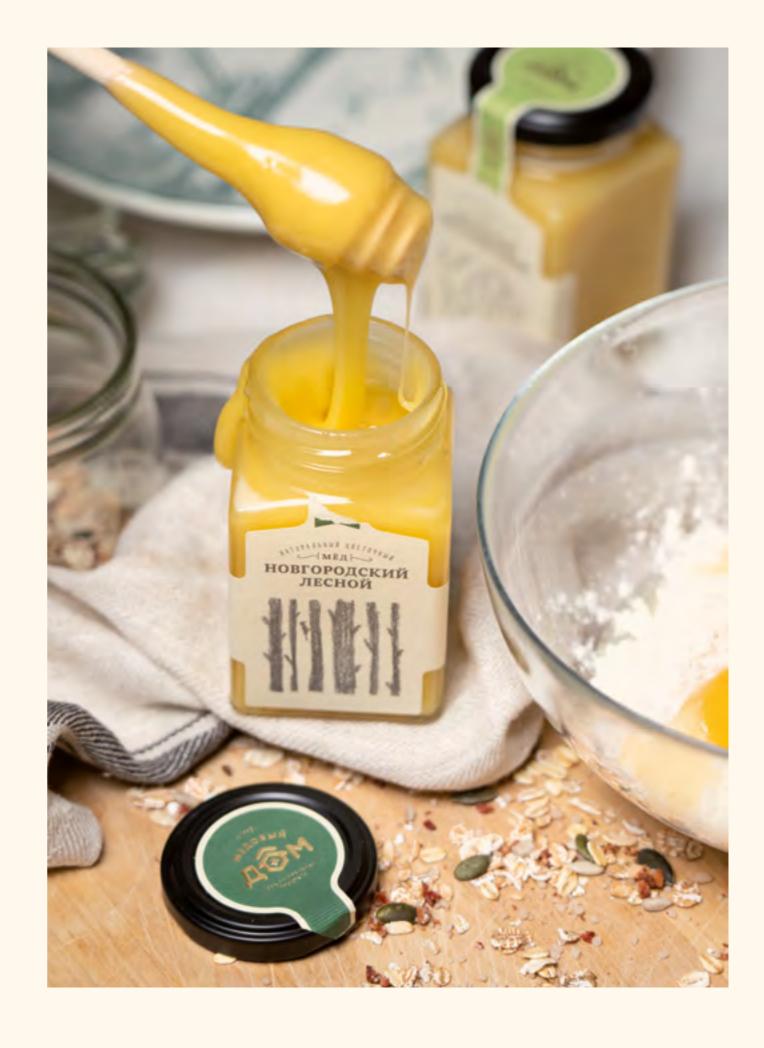

### Special-quality Honey «HONEY HOUSE»

The collection of special-quality honey «HONEY HOUSE» includes selected varieties of honey from all honey-bearing regions of Russia.

The traditional honey collection method, which has been improving for many years, allows us to preserve the maximum benefit of a natural dessert without losing the taste, natural vitamins, and micronutrient elements.

Minimalistic, stylish, in subdued tender tones, the package's design emphasizes the main thing: the naturalness and richness of natural shades of honey nectar.

The absence of additional natural ingredients such as nuts, dried fruits, and berries allows you to fully feel the depth and flavor diversity of different varieties of honey. Sweet journey through honey regions of our country in every jar!

### Cream honey «HONEY HOUSE»

Honey acquires a creamy texture thanks to the modern technology of continuous mixing with the gradual addition of crushed berries, citrus fruits, and dried fruits. Careful mixing of natural honey gives the nectar airiness. The delicate honey mass is smoothly added to the natural crushed ingredients.

Thanks to this, honey dessert acquires a thick consistency, which, even after some time, keeps a homogeneous creamy texture.

Tender cream honey is presented in a wide range of flavors and bright packaging.