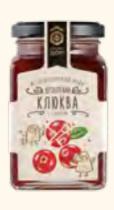

#### Crushed berries

The 100% natural dessert made of fresh berries is familiar to everyone since childhood. Crushed raspberries, strawberries, cranberries, and apricots with added sugar.

Vitamins and micronutrient elements in natural fruits are absorbed more quickly in combination with natural glucose. Hence, the collection «Crushed Berry» is a natural combination of flavors and benefits of

The universal treat will suit as a supplement to breakfast and tea drinking, and as a sauce to meat dishes.

ingredients.