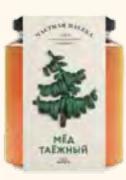

### Honey "Private Apiary"

The collection «Private Apiary» presents selective grades of honey and honey desserts.

Label design conveys the traditional way of honey collection and tells about the deposit of honey grades and their components.

Private apiaries, located in all honey regions of the country, provide the opportunity to

feel the depth and differences in different honey grades' flavors. Natural fillers, such as nuts and dried fruits, presented in the collection of desserts «Private Apiaries» delicately emphasize the sweetness of natural honey nectar.