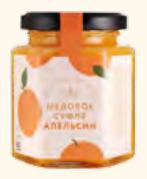

### Honey souffle

Honey souffle is an airy honey product obtained from whipped natural glucose crystals.

Modern technologies allow us to get new textures of natural products, preserving useful qualities and taste.

The peculiarity of honey souffle is its production and airy character. Its exotic flavors: pistachio, passion fruit, cranberry, raspberry, and orange. Because of its delicate, thick consistency, it is convenient to add it to dishes or offer it as a main dessert.