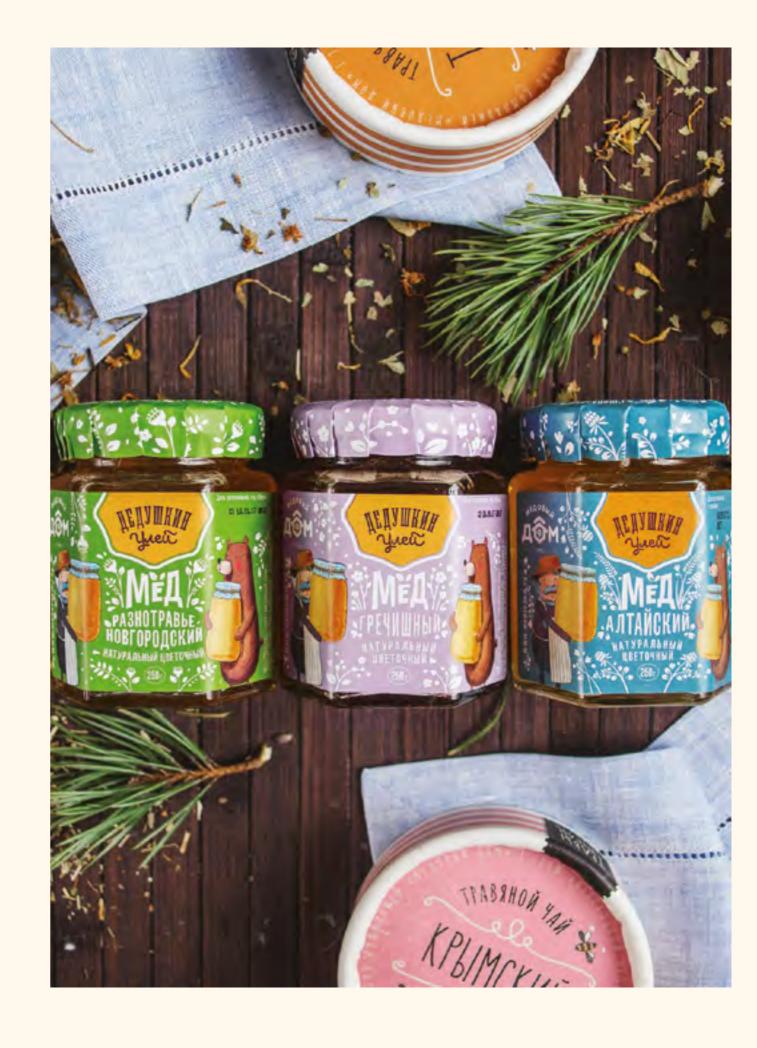

### Honey "Private Apiary"

The collection «Private Apiary» presents selective grades of honey and honey desserts.

Label design conveys the traditional way of honey collection and tells about the deposit of honey grades and their components.

Private apiaries, located in all honey regions of the country, provide the opportunity to

feel the depth and differences in different honey grades' flavors. Natural fillers, such as nuts and dried fruits, presented in the collection of desserts «Private Apiaries» delicately emphasize the sweetness of natural honey nectar.