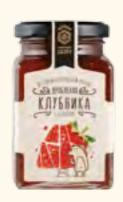

#### Crushed berries

The 100% natural dessert made of fresh berries is familiar to everyone since childhood. Crushed raspberries, strawberries, cranberries, and apricots with added sugar.

Vitamins and micronutrient elements in natural fruits are absorbed more quickly in combination with natural glucose. Hence, the collection «Crushed Berry» is a natural combination of flavors and benefits of

The universal treat will suit as a supplement to breakfast and tea drinking, and as a sauce to meat dishes.

ingredients.