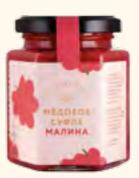

### Honey souffle

Honey souffle is an airy honey product obtained from whipped natural glucose crystals.

Modern technologies allow us to get new textures of natural products, preserving useful qualities and taste.

The peculiarity of honey souffle is its production and airy character. Its exotic flavors: pistachio, passion fruit, cranberry, raspberry, and orange. Because of its delicate, thick consistency, it is convenient to add it to dishes or offer it as a main dessert.