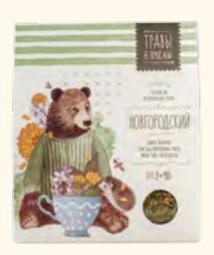

### Herbal mono tea «HERBS AND BEES»

Each taste of this line is a collection of leaves from a single plant species.

The careful manufacturing technology preserves the

The collection is designed in pastel colors and depicts each of the inflorescences.

benefit and fragrant aroma of herbal tea. Rosehip, mint, thyme is the most useful plants and a favorite of many flavors, which have become our herbal mono-collection basis.