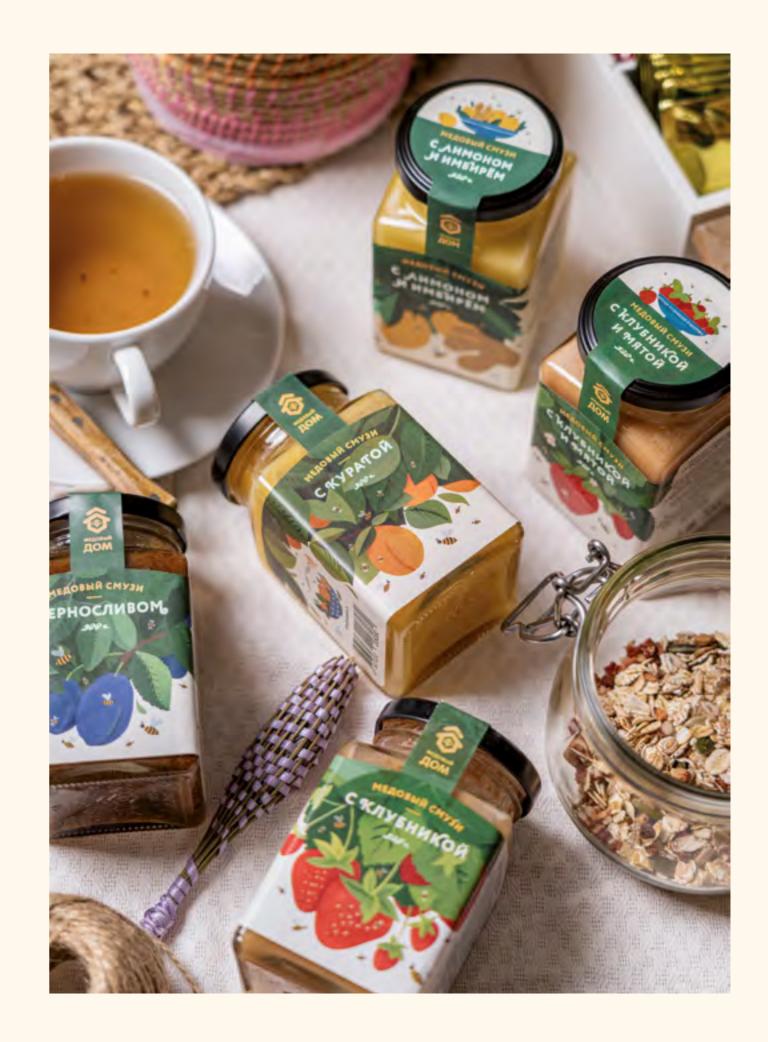

### Honey smoothie «HONEY HOUSE»

Honey smoothie is a delicate vitamin dessert based on ripe fruits and berries with cream honey.

Each flavor combination of the collection contains a special combination of natural vitamins, preserving the ingredients' taste and benefit, thanks to modern blending technologies.

Smoothies can replace a classic breakfast, as they contain natural sugars and slow carbohydrates. The balance of benefit and taste makes a sweet dessert a hearty treat, keeping cheerful and good mood throughout the day.