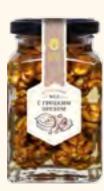

## Acacia Honey «HONEY HOUSE» with stuffing

Acacia honey is a selective honey grade collected at a private apiary in the country's southern region. The uniqueness of acacia honey is based on the plant's seasonal flowering, lasting only a few weeks a year. Nuts, dried fruits, and berries complement the taste of natural honey, revealing the shades of a wide palette of flavors.

The design of the package fully reflects the philosophy of naturalness. In creating it, we sought to emphasize the beauty of the product's natural textures. Elegant lavender twigs, bright fruits of Goji, and pine branches clearly illustrate the wealth of natural gifts and natural ingredients and help connoisseurs choose their favorite honey grade.