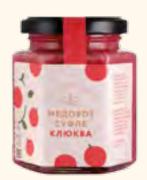

### Honey souffle

Honey souffle is an airy honey product obtained from whipped natural glucose crystals.

Modern technologies allow us to get new textures of natural products, preserving useful qualities and taste.

The peculiarity of honey souffle is its production and airy character. Its exotic flavors: pistachio, passion fruit, cranberry, raspberry, and orange. Because of its delicate, thick consistency, it is convenient to add it to dishes or offer it as a main dessert.