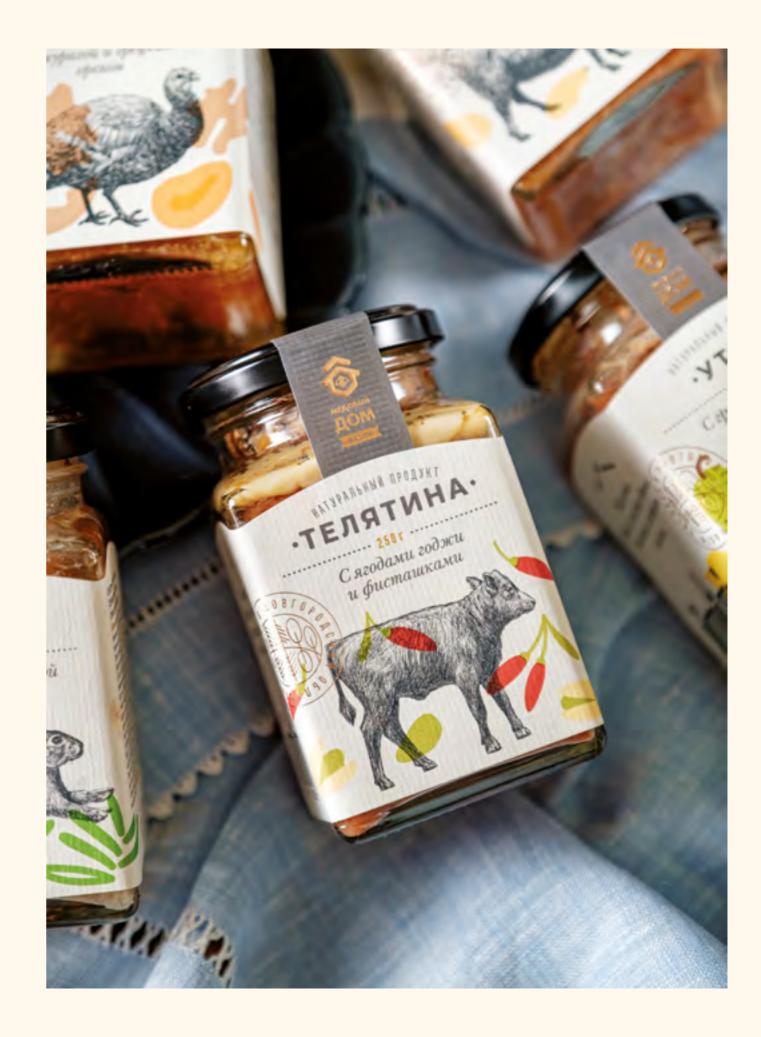

### 06. Tinned food

Canned food and pates «HONEY HOUSE FARM» is 100% natural ingredients of premium quality.

Meat and fish products with different combinations of fruits, nuts, berries, and spices will help you look at familiar products in a new way. Ready tasty dish in every jar.

### Tinned meat products

The distinctive feature of the collection is the combination of delicate meat with a wide variety of berries, fruits, and spices. Vivid combinations of flavors can make the meat collection an integral part of the treats on your table.

Natural meat combined with fruits and berries is a nourishing dish that contains a full range of proteins and amino acids.

Supporting the philosophy of naturalness, we use selected quality products to make pates and meat dishes. Our meat collection is created with skilled chefs' participation: original meat delicacies for your table in every jar.