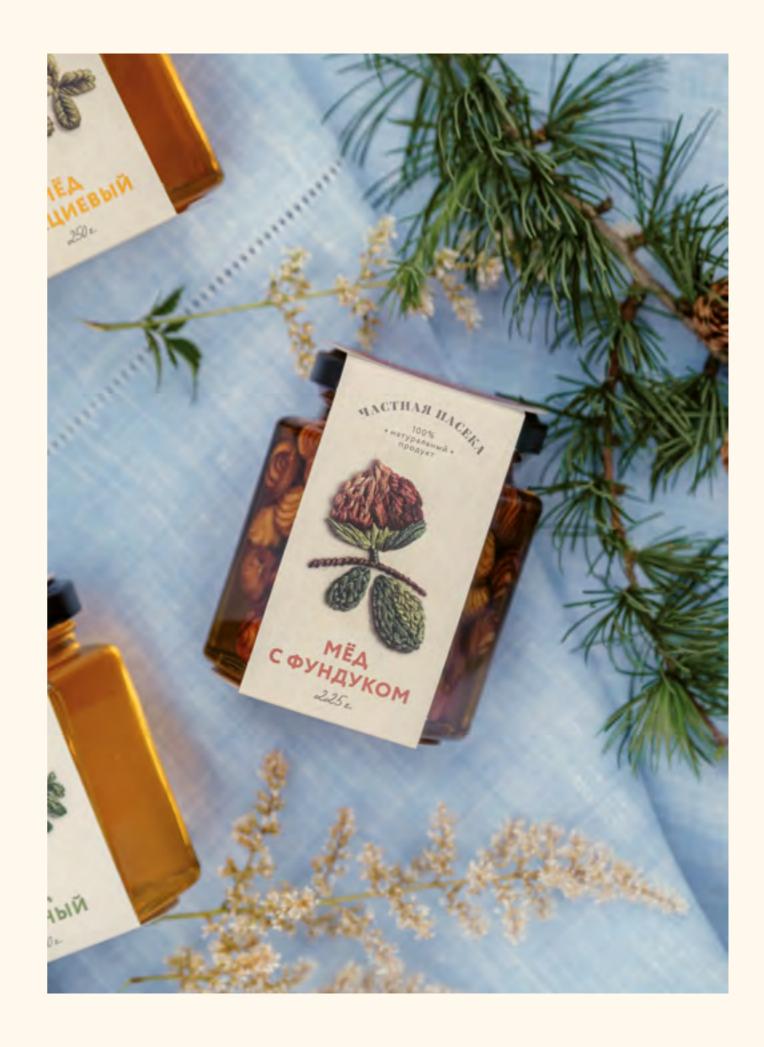

## Acacia Honey «HONEY HOUSE» with stuffing

Acacia honey is a selective honey grade collected at a private apiary in the country's southern region. The uniqueness of acacia honey is based on the plant's seasonal flowering, lasting only a few weeks a year. Nuts, dried fruits, and berries complement the taste of natural honey, revealing the shades of a wide palette of flavors.

The design of the package fully reflects the philosophy of naturalness. In creating it, we sought to emphasize the beauty of the product's natural textures. Elegant lavender twigs, bright fruits of Goji, and pine branches clearly illustrate the wealth of natural gifts and natural ingredients and help connoisseurs choose their favorite honey grade.