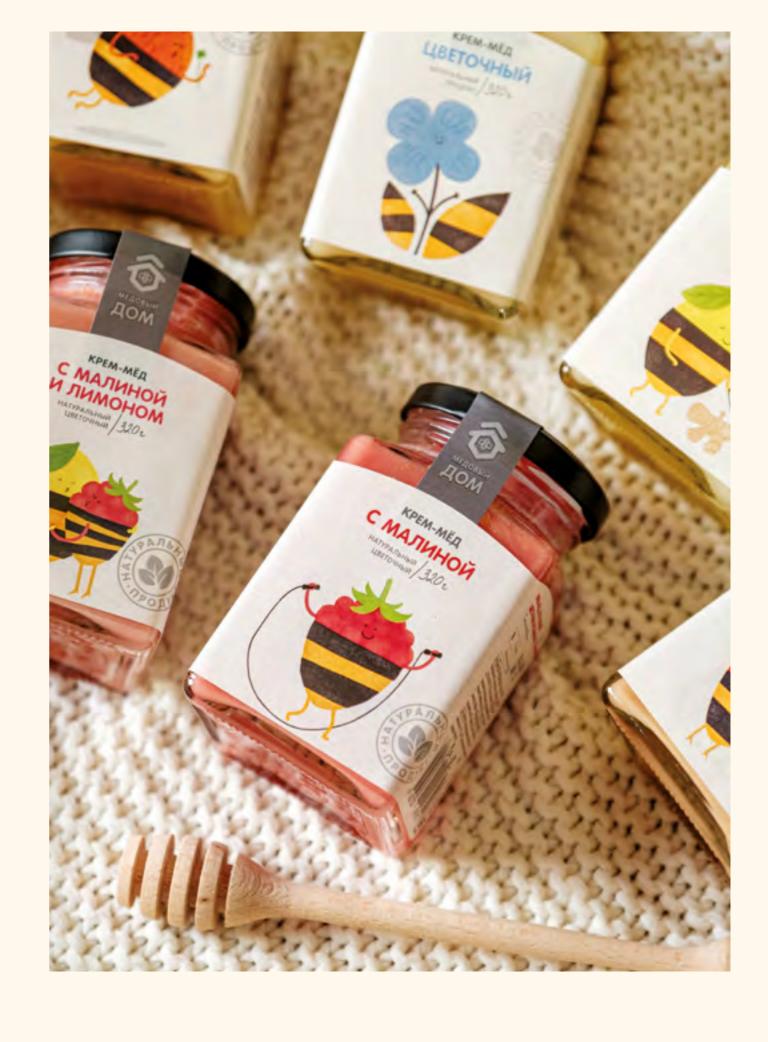

### Cream honey «HONEY HOUSE»

Honey acquires a creamy texture thanks to the modern technology of continuous mixing with the gradual addition of crushed berries, citrus fruits, and dried fruits. Careful mixing of natural honey gives the nectar airiness. The delicate honey mass is smoothly added to the natural crushed ingredients.

Thanks to this, honey dessert acquires a thick consistency, which, even after some time, keeps a homogeneous creamy texture.

Tender cream honey is presented in a wide range of flavors and bright packaging.