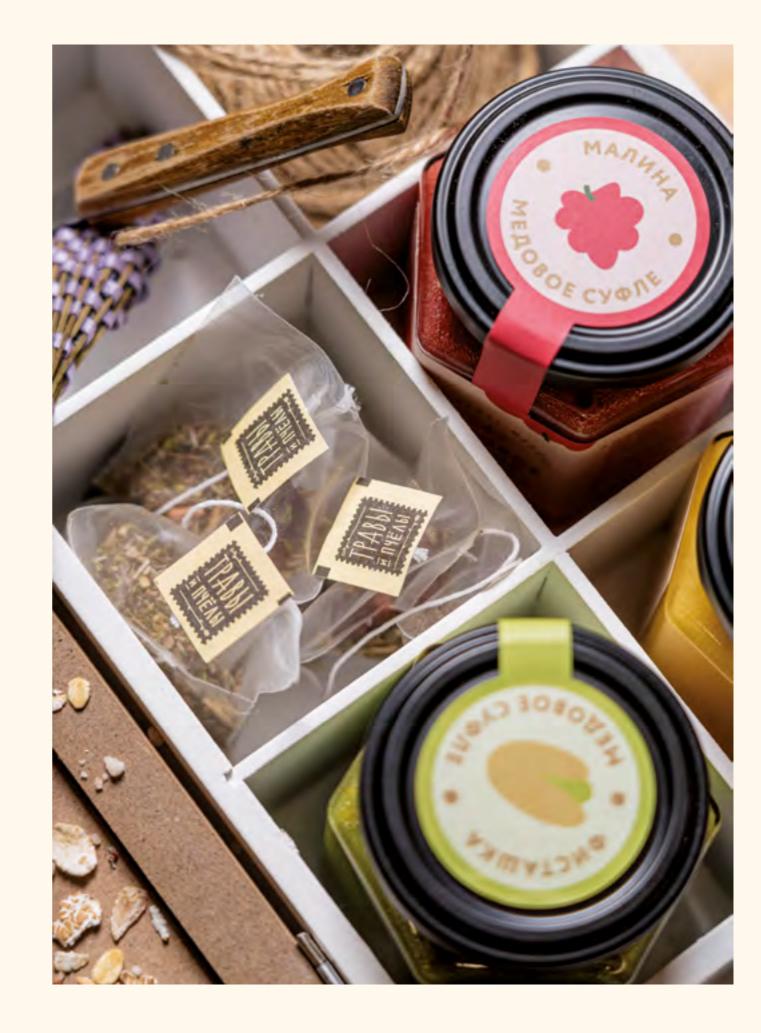

### Honey souffle

Honey souffle is an airy honey product obtained from whipped natural glucose crystals.

Modern technologies allow us to get new textures of natural products, preserving useful qualities and taste.

The peculiarity of honey souffle is its production and airy character. Its exotic flavors: pistachio, passion fruit, cranberry, raspberry, and orange. Because of its delicate, thick consistency, it is convenient to add it to dishes or offer it as a main dessert.

### Herbal tea «HERBS AND BEES»

«HERBS AND BEES» collection is a 100% natural product.

Tea is one of the most famous and popular drinks, famous for its benefits worldwide. Collected on spacious meadows, herbal tea includes plants from various honey regions. Each of them has a large number of useful vitamins, characteristic flavor, and unique properties.

The traditional method of collection and careful processing of leaves preserve all-natural riches of trace elements. Fresh berries and leaves of plants give the tea a fragrant aroma and distinctive taste. One cup of herbal tea a day for several days: and you will notice the improvement in your well-being