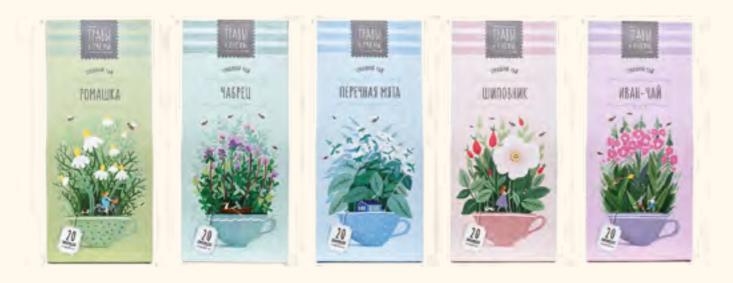

### Herbal mono tea «HERBS AND BEES»

Each taste of this line is a collection of leaves from a single plant species.

The careful manufacturing technology preserves the

The collection is designed in pastel colors and depicts each of the inflorescences.

benefit and fragrant aroma of herbal tea. Rosehip, mint, thyme is the most useful plants and a favorite of many flavors, which have become our herbal mono-collection basis.