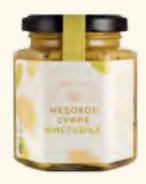

### Honey souffle

Honey souffle is an airy honey product obtained from whipped natural glucose crystals.

Modern technologies allow us to get new textures of natural products, preserving useful qualities and taste.

The peculiarity of honey souffle is its production and airy character. Its exotic flavors: pistachio, passion fruit, cranberry, raspberry, and orange. Because of its delicate, thick consistency, it is convenient to add it to dishes or offer it as a main dessert.