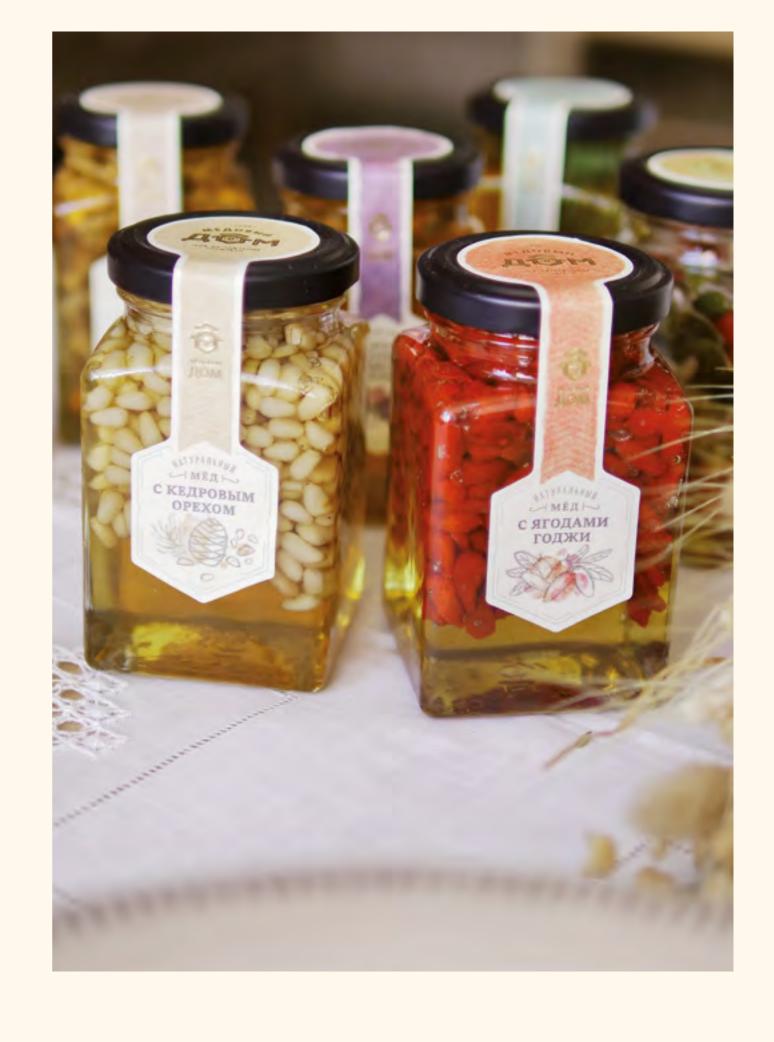

## Acacia Honey «HONEY HOUSE» with stuffing

Acacia honey is a selective honey grade collected at a private apiary in the country's southern region. The uniqueness of acacia honey is based on the plant's seasonal flowering, lasting only a few weeks a year. Nuts, dried fruits, and berries complement the taste of natural honey, revealing the shades of a wide palette of flavors.

The design of the package fully reflects the philosophy of naturalness. In creating it, we sought to emphasize the beauty of the product's natural textures. Elegant lavender twigs, bright fruits of Goji, and pine branches clearly illustrate the wealth of natural gifts and natural ingredients and help connoisseurs choose their favorite honey grade.