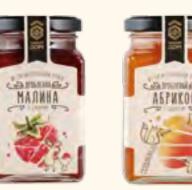

#### Crushed berries

The 100% natural dessert made of fresh berries is familiar to everyone since childhood. Crushed raspberries, strawberries, cranberries, and apricots with added sugar.

Vitamins and micronutrient elements in natural fruits are absorbed more quickly in combination with natural glucose. Hence, the collection «Crushed Berry» is a natural combination of flavors and benefits of

The universal treat will suit as a supplement to breakfast and tea drinking, and as a sauce to meat dishes.

ingredients.