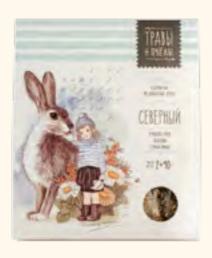

## Herbal tea «HERBS AND BEES» fruity

Fruit supplement to the classic collection of «HERBS AND BEES.» Ripe berries and fruits are the basis of juicy taste and bright aroma.

The design of the packaging reflects the natural ingredients that make up the scented herbal mixture.

The herbal mix of fruits and berries improves the mood, gives a feeling of cheerfulness and coziness.