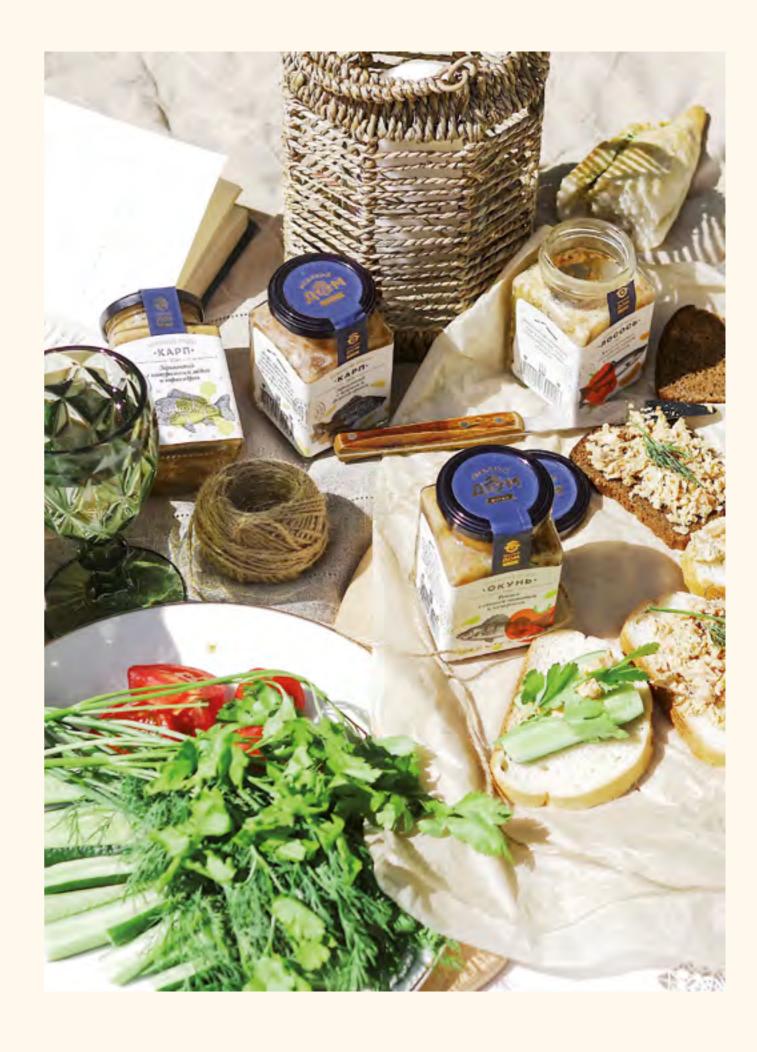

### 06. Tinned food

Canned food and pates «HONEY HOUSE FARM» is 100% natural ingredients of premium quality.

Meat and fish products with different combinations of fruits, nuts, berries, and spices will help you look at familiar products in a new way. Ready tasty dish in every jar.

### Tinned fish products

The collection of tinned fish products from «HONEY HOUSE FARM» is a combination of fresh fish with the addition of fragrant herbs, nuts, ripe fruits, and vegetables. A variety of fish dishes in convenient packaging for home, office, or country rest.

Complex of vitamins and healthy microelements in each jar. Completely natural ingredients and original combinations of tastes will pleasantly surprise even true lovers of good food.