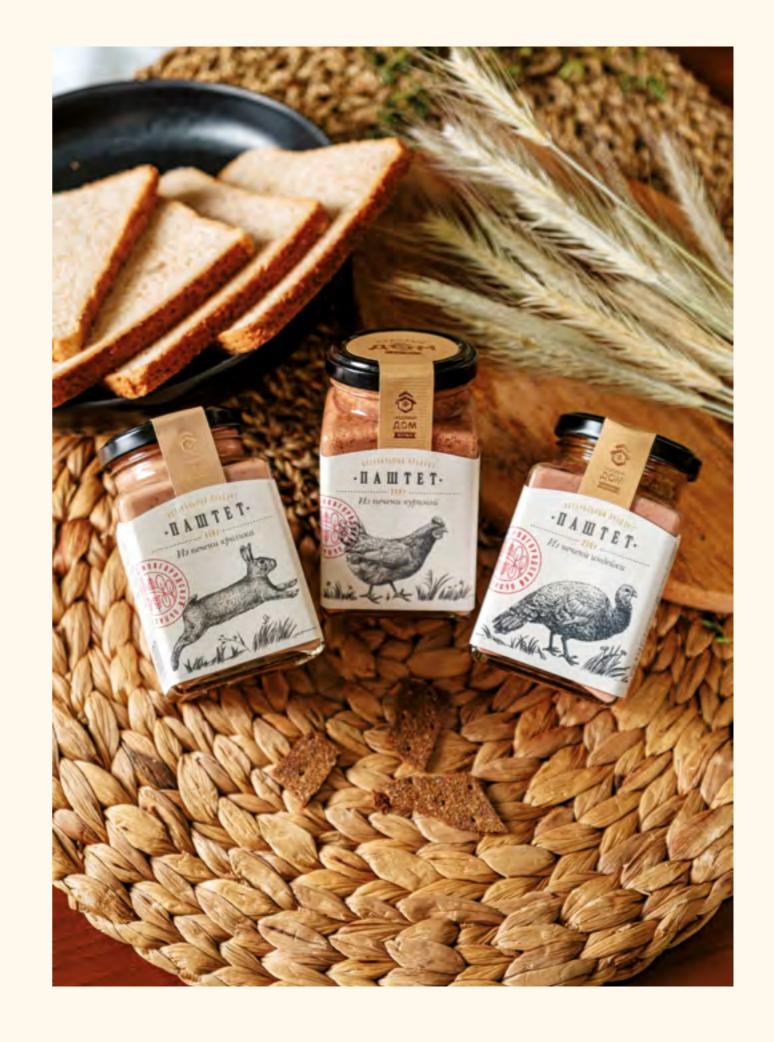

#### **Pates**

Tender rabbit, turkey, and chicken meat combined with spicy herbs. Each jar of pates from «Honey House» is a natural ingredient, rich in proteins and natural vitamins. Fragrant spices emphasize the taste of nourishing meat pates, nourishing the body strength for a productive day.

Thanks to modern meat production technologies, pates get delicate homogeneous consistency, preserving the taste of microelements.