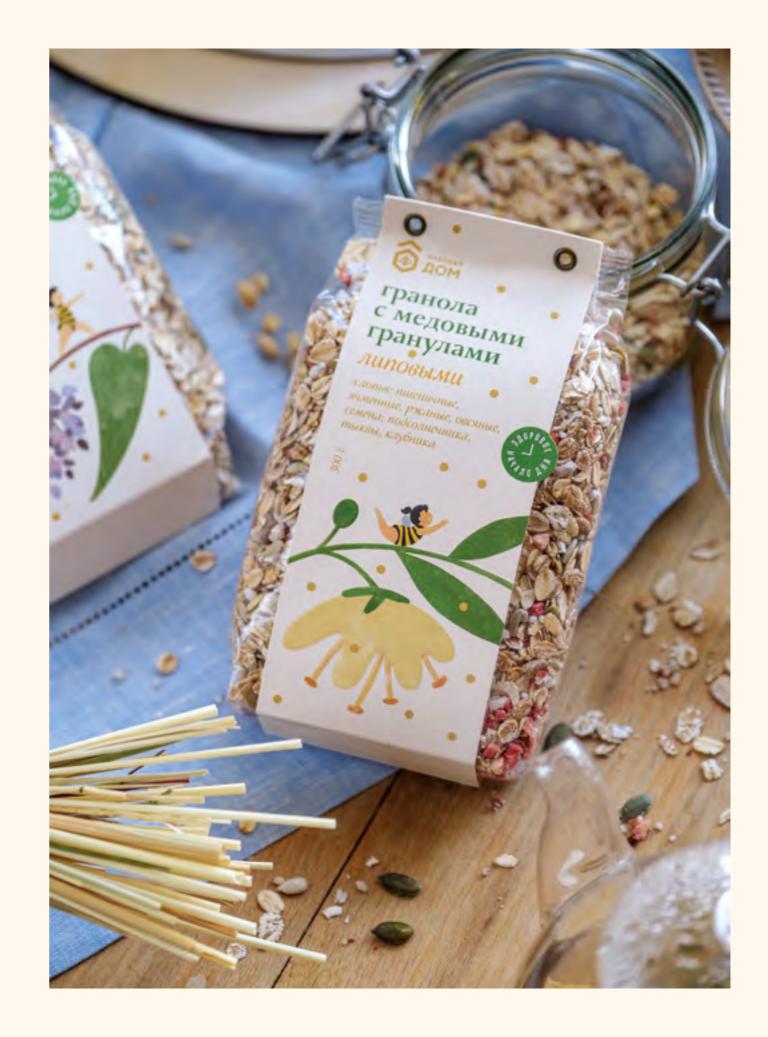

## Granola with honey pellets

Granola is a mixture of nuts, cereals, seeds, and dried fruits baked in honey nectar. Seeds and nuts are the source of good fat for our skin; honey and dried fruits are natural glucose, which supplies our body with energy.

A useful and delicious mix of natural vitamins, obtained through a gentle heat treatment.

The honey granola assortment is presented in several flavors: granola with flower pellets, with linden pellets, with buckwheat pellets. Perfect for lovers of balanced natural breakfast.