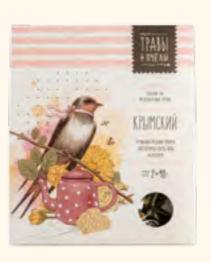

### Herbal tea «HERBS AND BEES»

«HERBS AND BEES» collection is a 100% natural product.

Tea is one of the most famous and popular drinks, famous for its benefits worldwide. Collected on spacious meadows, herbal tea includes plants from various honey regions. Each of them has a large number of useful vitamins, characteristic flavor, and unique properties.

The traditional method of collection and careful processing of leaves preserve all-natural riches of trace elements. Fresh berries and leaves of plants give the tea a fragrant aroma and distinctive taste. One cup of herbal tea a day for several days: and you will notice the improvement in your well-being